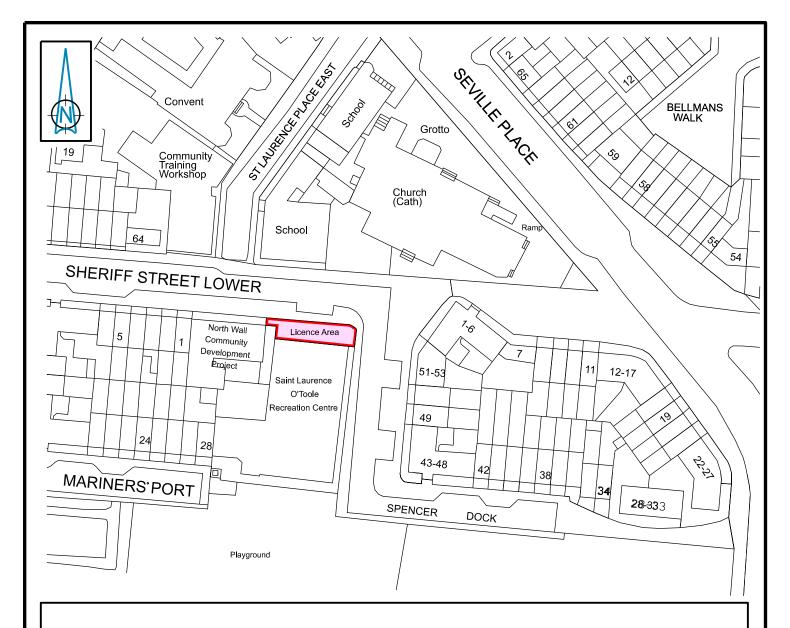

## SHERIFF STREET LOWER, DUBLIN 1 - Lands at

DUBLIN CITY COUNCIL TO NORTH WALL COMMUNITY DEVELOPMENT PROJECT **Grant of Licence** 

Licence Area shown thus

Comhairle Cathrach Bhaile Átha Cliath **Dublin City Council** 